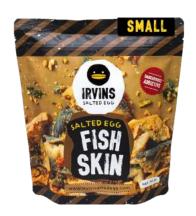

### Fish Skins

**IRVINS Salted Egg** is a true pioneer in the salted egg snack category and is one of Asia's most popular brands with millions of packets sold worldwide. Their range of snacks is dangerously addictive, artisanally handcrafted, and proudly made in Singapore.

Salted Egg Fish Skin 105g x 24 IRVSNFI11

Salted Egg Fish Skin 230g x 12 IRVSNFI12

Salted Egg Hot Boom Fish Skin 105g x 24 IRVSNFI21