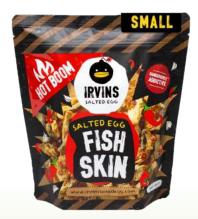

### Fish Skins

**IRVINS Salted Egg** is a true pioneer in the salted egg snack category and is one of Asia's most popular brands with millions of packets sold worldwide. Their range of snacks is dangerously addictive, artisanally handcrafted, and proudly made in Singapore.

Salted Egg Fish Skin 105g x 24 IRVSNFI11

Salted Egg Fish Skin 230g x 12 IRVSNFI12

Salted Egg Hot Boom Fish Skin 105g x 24 IRVSNFI21