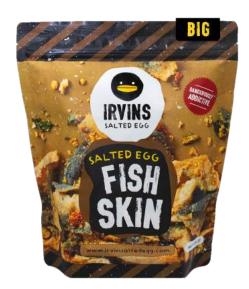

### Fish Skins

**IRVINS Salted Egg** is a true pioneer in the salted egg snack category and is one of Asia's most popular brands with millions of packets sold worldwide. Their range of snacks is dangerously addictive, artisanally handcrafted, and proudly made in Singapore.

Salted Egg Fish Skin 105g x 24 IRVSNFI11

Salted Egg Fish Skin 230g x 12 IRVSNFI12

Salted Egg Hot Boom Fish Skin 105g x 24 IRVSNFI21