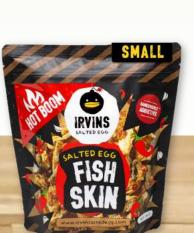

### Fish Skins

**IRVINS Salted Egg** is a true pioneer in the salted egg snack category and is one of Asia's most popular brands with millions of packets sold worldwide. Their range of snacks is dangerously addictive, artisanally handcrafted, and proudly made in Singapore.

Salted Egg Fish Skin 105g x 24 IRVSNFI11

Salted Egg Fish Skin 230g x 12 IRVSNFI12

Salted Egg Hot Boom Fish Skin 105g x 24 IRVSNFI21