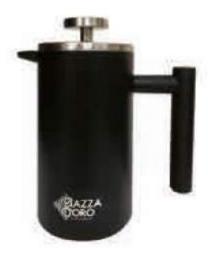

Classic Medium Roast 1.7g x 1000 MOCBECO11 Classic Decaf 1.7g x 500 MOCBECO21

**Piazza D'Oro** is a coffee brand that has a 265 year legacy of knowledge and craftmanship in the field of coffee blending and roasting. They only use premium and exotic coffee beans, each with its own unique set of flavours, aromas and characteristics, to excite and inspire the tastebuds.

Premium Ground 12g/cup x 100 x 5 PIABECO11

Premium Decaf Ground 12g/cup x 100 x 5 PIABECO21

Coffee Plunger 350ml PIABECO31