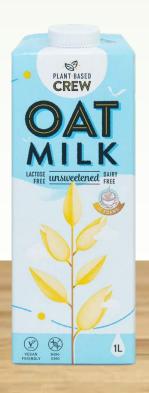

# Non-Dairy Milk

**Plant Based Crew's Oat Milk** is made with non-GMO oats from Europe, and is creamy & rich as milk with a malty flavour. It's a healthier vegan-friendly alternative to dairy as there's no added sugar, and it's naturally cholesterol-free, lactose-free & high in fibre.

Oat Milk 1L x 12 PLABENO11