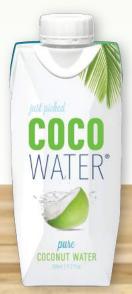

### **Coconut Water**

**Coco Water** is pure coconut water from Thai green coconuts in chic, convenient Tetra Pak. Contains no added sugar, preservatives or flavouring. Selected by Michelin Guide as the exclusive coconut water for their Singapore & Hong Kong / Macau street food events from 2017 - 2019

Pure Coconut Water 330ml x 12 JUSBECO11

Pure Coconut Water 1L x 6 JUSBECO12