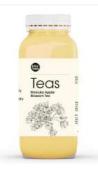

### cold brewed fruit teas

made without heat to bring out the subtle notes and flavours of teas. 300ml

**Butterfly ElderFlower Honey Tea** 

**Manuka Apple Blossom Tea** 

**Summer Lychee Oolong Tea** 

**Mountain Oolong** Yuzu Tea

**Spring Jasmine Passionfruit Tea** 

Ingredients:

Blue Peaflower Infusion. Cold Brew Black Tea, Honey, Sugar, Elderflower Syrup, Lime Juice

Ingredients:

Cold Brew Black Tea, Cloudy Apple Juice, Manuka Honey, Osmanthus

Amber 30 days

300ml

Per serving: Colour:

Shelf-life:

300ml 30 days Per serving: Colour: Shelf-life:

300ml

30 days