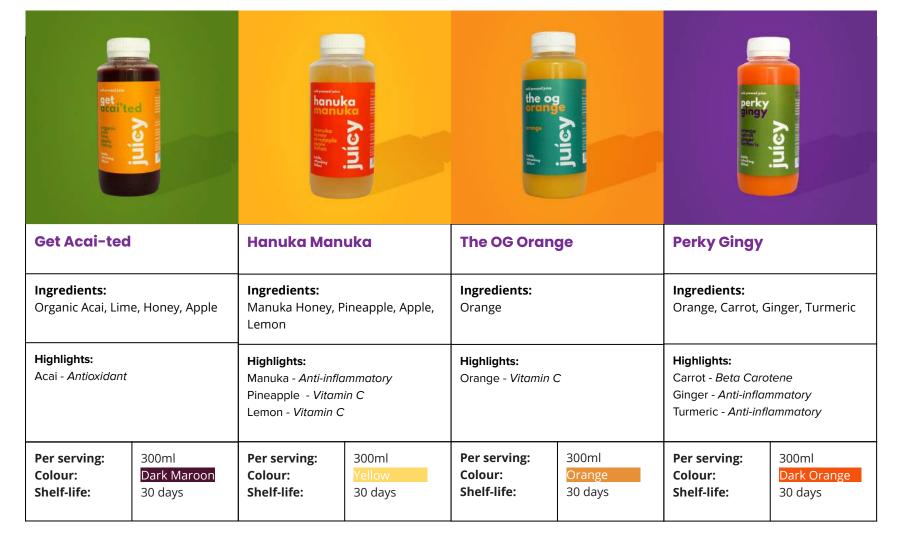

HPP Cold Pressed Juice & Cold Brewed Coffee / Tea

We source the best quality ingredients near us and delicately brew & cold pressed them to bring you some of the best tasting beverages you have ever tasted. Our products also undergo High Pressure Process (HPP) technology to lock in the flavours and nutrients resulting in a 30 days freshness in a bottle.

#### OUR DRINKS ARE BOLD & REFRESHINGLY GOOD

Zero heat Zero nasties

Maximum energy Maximum taste

Strengthens Immunity

### cold pressed juices

bold, refreshing and good. 300ml