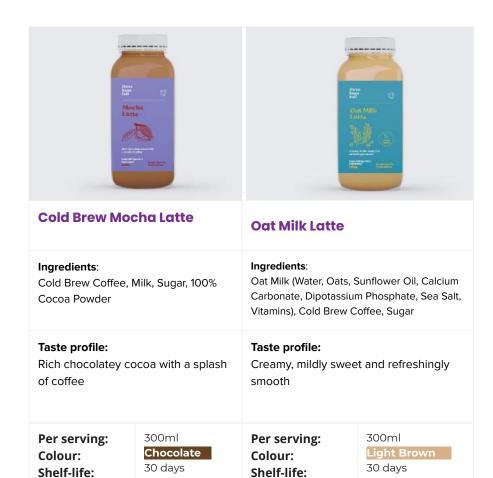

### cold brewed coffee & milk teas

made without heat to bring out the subtle notes and flavours.

300ml

| Cold Brew Black Coffee               |              | Cold Brew White Coffee                                     |             | Earl Grey Milk Tea                                         |             |
|--------------------------------------|--------------|------------------------------------------------------------|-------------|------------------------------------------------------------|-------------|
| Ingredients:                         |              | Ingredients:                                               |             | Ingredients:                                               |             |
| Cold Brew Coffee                     |              | Cold Brew Coffee, Milk, Sugar                              |             | Earl Grey Tea, Milk, Honey, Sugar                          |             |
| Taste profile: Bold with nutty aroma |              | Taste profile: Rich, balanced with hints of dark chocolate |             | Taste profile: Bergamot and honey notes with a rich finish |             |
| Per serving:                         | 300ml        | Per serving:                                               | 300ml       | Per serving:                                               | 300ml       |
| Colour:                              | <b>Black</b> | Colour:                                                    | Light Brown | Colour:                                                    | Light Brown |
| Shelf-life:                          | 30 days      | Shelf-life:                                                | 30 days     | Shelf-life:                                                | 30 days     |