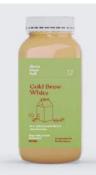

### cold brewed coffee & milk teas

made without heat to bring out the subtle notes and flavours.

300ml

| Cold Brew Black Coffee               |              | Cold Brew White Coffee                                     |             | Earl Grey Milk Tea                                         |             |
|--------------------------------------|--------------|------------------------------------------------------------|-------------|------------------------------------------------------------|-------------|
| Ingredients:                         |              | Ingredients:                                               |             | Ingredients:                                               |             |
| Cold Brew Coffee                     |              | Cold Brew Coffee, Milk, Sugar                              |             | Earl Grey Tea, Milk, Honey, Sugar                          |             |
| Taste profile: Bold with nutty aroma |              | Taste profile: Rich, balanced with hints of dark chocolate |             | Taste profile: Bergamot and honey notes with a rich finish |             |
| Per serving:                         | 300ml        | Per serving:                                               | 300ml       | Per serving:                                               | 300ml       |
| Colour:                              | <b>Black</b> | Colour:                                                    | Light Brown | Colour:                                                    | Light Brown |
| Shelf-life:                          | 30 days      | Shelf-life:                                                | 30 days     | Shelf-life:                                                | 30 days     |