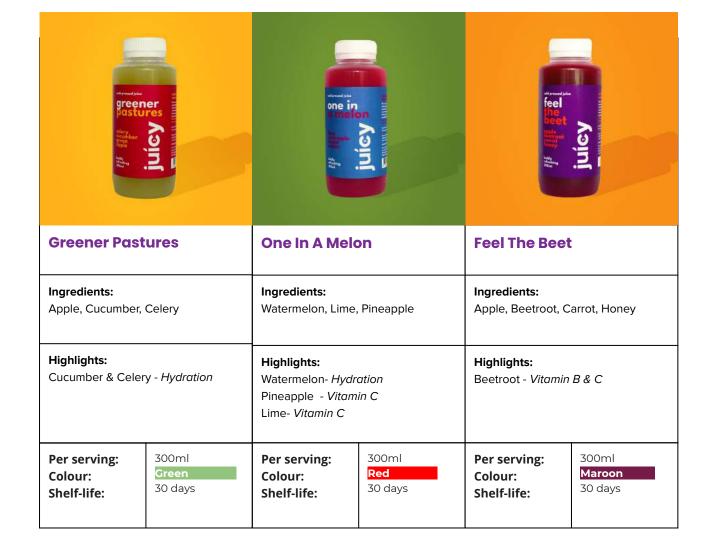

HPP Cold Pressed Juice & Cold Brewed Coffee / Tea

We source the best quality ingredients near us and delicately brew & cold pressed them to bring you some of the best tasting beverages you have ever tasted. Our products also undergo High Pressure Process (HPP) technology to lock in the flavours and nutrients resulting in a 30 days freshness in a bottle.

#### OUR DRINKS ARE BOLD & REFRESHINGLY GOOD



Zero heat Zero nasties



Maximum energy Maximum taste



Strengthens Immunity



### cold pressed juices

bold, refreshing and good. 300ml





### cold brewed fruit teas

made without heat to bring out the subtle notes and flavours of teas. 300ml











**Butterfly ElderFlower Honey Tea** 

**Manuka Apple Blossom Tea** 

**Summer Lychee Oolong Tea** 

**Mountain Oolong** Yuzu Tea

**Spring Jasmine Passionfruit Tea** 

Ingredients:

Blue Peaflower Infusion. Cold Brew Black Tea, Honey, Sugar, Elderflower Syrup, Lime Juice

Ingredients:

Cold Brew Black Tea, Cloudy Apple Juice, Manuka Honey, Osmanthus

Ingredients:

Cold Brew Oolong Tea, Lychee Syrup, Sugar

Ingredients:

Cold Brew Oolong Tea, Yuzu Citron, Honey

Ingredients:

Cold Brew Jasmine Tea, Honey, Passionfruit

Taste profile:

Heavy floral and sweet

Taste profile:

Floral and fruity

Taste profile:

Light lychee notes

Taste profile:

Refreshing yuzu citron

Taste pr