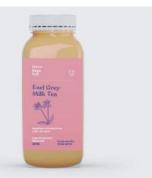

### cold brewed coffee & milk teas

made without heat to bring out the subtle notes and flavours.

300ml

| Cold Brew Black Coffee               |              | Cold Brew White Coffee                                     |             | Earl Grey Milk Tea                                         |             |
|--------------------------------------|--------------|------------------------------------------------------------|-------------|------------------------------------------------------------|-------------|
| Ingredients:                         |              | Ingredients:                                               |             | Ingredients:                                               |             |
| Cold Brew Coffee                     |              | Cold Brew Coffee, Milk, Sugar                              |             | Earl Grey Tea, Milk, Honey, Sugar                          |             |
| Taste profile: Bold with nutty aroma |              | Taste profile: Rich, balanced with hints of dark chocolate |             | Taste profile: Bergamot and honey notes with a rich finish |             |
| Per serving:                         | 300ml        | Per serving:                                               | 300ml       | Per serving:                                               | 300ml       |
| Colour:                              | <b>Black</b> | Colour:                                                    | Light Brown | Colour:                                                    | Light Brown |
| Shelf-life:                          | 30 days      | Shelf-life:                                                | 30 days     | Shelf-life:                                                | 30 days     |