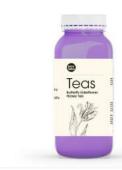

### cold brewed fruit teas

made without heat to bring out the subtle notes and flavours of teas. 300ml

**Butterfly ElderFlower Honey Tea** 

**Manuka Apple Blossom Tea** 

**Summer Lychee Oolong Tea** 

**Mountain Oolong** Yuzu Tea

**Spring Jasmine Passionfruit Tea** 

Ingredients:

Blue Peaflower Infusion. Cold Brew Black Tea, Honey, Sugar, Elderflower Syrup, Lime Juice

Ingredients:

Cold Brew Black Tea, Cloudy Apple Juice, Manuka Honey, Osmanthus

Per serving: Colour: Shelf-life:

300ml Violet

30 days

Per serving: Colour:

Shelf-life:

300ml

30 days

Per serving: Colour: Shelf-life: