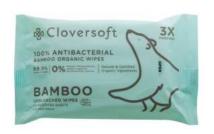

## Cloversoft Antibacterial Wet Wipes

Organic Antibacterial Wipes

Organic Baby Wipes Organic Cucumber Make Up Wipes

FDA Approved / **CE Approved Eco-friendly Bamboo Material** 

Reputable Brand From Singapore