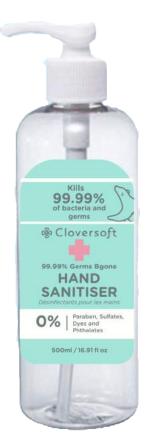

#### **Hand Sanitiser**

50ml | 100ml Squeeze Bottle

500ml Pump Bottle

70% Alcohol Content
Kills 99.99% Germs
Gel-based
Reputable Brand
From Singapore
Affordable